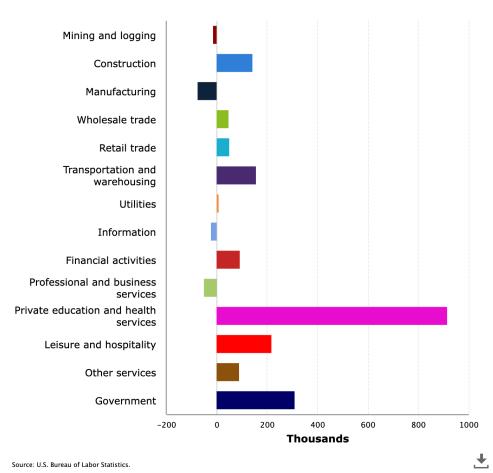

## **Working with Diagrams & Statistics**

Name: Date:

Employment change by industry, March 2025, seasonally adjusted, 12-month net change

Click on bars to drill down

#### Sector

Employment change by industry, March 2025, seasonally adjusted, 12-month net change (source: https://www.bls.gov/charts/employment-situation/employment-by-industry-monthly-changes.htm)

## **Working with Diagrams & Statistics**

Name: Date:

| Determi                                                                                         | ne whether the given statements are true or false.                                    |  |
|-------------------------------------------------------------------------------------------------|---------------------------------------------------------------------------------------|--|
| The diagr                                                                                       | am shows employment changes in the USA from March 2024 to March 2025.                 |  |
| O True                                                                                          | ○ False                                                                               |  |
| The secto                                                                                       | or with the largest decline in employment is 'Private education and health services'. |  |
| O True                                                                                          | ○ False                                                                               |  |
| Mining and logging experienced a decrease in employment numbers.                                |                                                                                       |  |
| O True                                                                                          | ○ False                                                                               |  |
| The vertical axis of the diagram represents the number of employees in thousands.               |                                                                                       |  |
| O True                                                                                          | O False                                                                               |  |
| There is a significant employment growth in the sector 'Private education and health services'. |                                                                                       |  |
| O True                                                                                          | O False                                                                               |  |
| The diagram provides a detailed timeline of employment changes throughout the year.             |                                                                                       |  |
| O True                                                                                          | O False                                                                               |  |

# **Working with Diagrams & Statistics**

Name: Date:

| ends in employment changes across sectors as depicted in the horizontal stacke is on the sectors that experienced the most significant growth and decline. |
|------------------------------------------------------------------------------------------------------------------------------------------------------------|
|                                                                                                                                                            |
|                                                                                                                                                            |
|                                                                                                                                                            |
|                                                                                                                                                            |
|                                                                                                                                                            |
|                                                                                                                                                            |
|                                                                                                                                                            |
|                                                                                                                                                            |
|                                                                                                                                                            |
| <br>ential factors that could have influenced the employment changes in the 'Privat                                                                        |
| health services' sector and the 'Mining and logging' sector.                                                                                               |
| nearth services sector and the Mining and logging sector.                                                                                                  |
| nealth services sector and the Mining and logging sector.                                                                                                  |
| nearth services sector and the Mining and logging sector.                                                                                                  |
| nearth services sector and the Mining and logging sector.                                                                                                  |
| nealth services sector and the Mining and logging sector.                                                                                                  |
| nearth services sector and the Mining and logging sector.                                                                                                  |
| nealth services sector and the Mining and logging sector.                                                                                                  |
| nearth services sector and the Mining and logging sector.                                                                                                  |