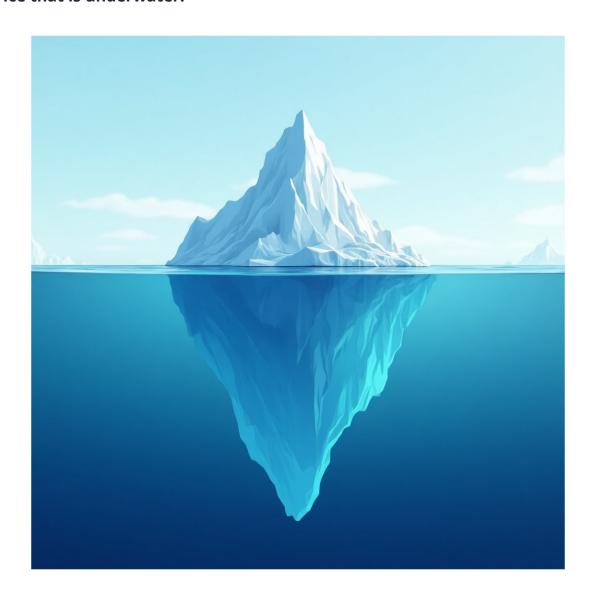

# The Iceberg

There are parts of who we are that we show to our family, our friends and others but there are also parts that only we know.

Write everything you show on the visible part of the iceberg and the parts only you know on the ice that is underwater.